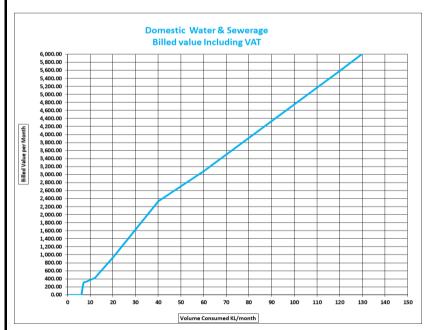

The graph below indicates what your total bill value will be at various levels of usage

To report service disruptions the following number is available 24 hours per day

013 752 6839